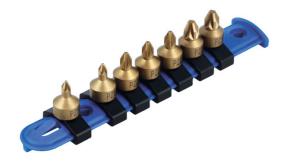

## Low Profile Pozi Drive Socket Bit Set 1/4"D 7pc | 8665

- 7x 1/4"D low profile screwdriver bits.
- Sizes: 2x Pz1, 3x Pz2, 2x Pz3.
- Length: 19mm.
- Bits manufactured from impact grade S2 steel with titanium finish.
- · Supplied on a plastic socket rail for storage.