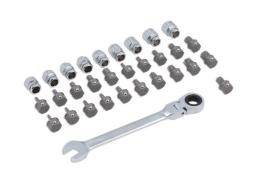

## Low Profile Bit & Alldrive Go Thru Socket Set 31pc

Set of low profile Alldrive sockets, in go-thru drive format, for ultra-low applications, manufactured from chrome vanadium, with impact grade S2 steel bits.

## **Additional Information**

- 9 x Go Thru Alldrive sockets 5, 6, 7, 8, 9, 10, 11, 12 and 13mm.
- 20 x low profile bits: Hex: 3, 4, 5, 6 and 8mm; Star\*: T10, T15, T20, T25, T30, T40, T45, T50 and T55; Spline: M4, M5, M6, M8, M10, and M12.
- Accessories: 13mm flexihead ratchet ring spanner; socket adaptor: 13mm x 1/4"D.
- · Presented in an EVA foam tray convenient for user storage and limiting packaging waste.