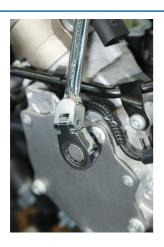

## **Additional Information**

- 9 x Go Thru Alldrive sockets 5, 6, 7, 8, 9, 10, 11, 12 and 13mm.
- 20 x low profile bits: Hex: 3, 4, 5, 6 and 8mm; Star\*: T10, T15, T20, T25, T30, T40, T45, T50 and T55; Spline: M4, M5, M6, M8, M10, and M12.
- Accessories: 13mm flexihead ratchet ring spanner; socket adaptor: 13mm x 1/4"D.
- · Presented in an EVA foam tray convenient for user storage and limiting packaging waste.